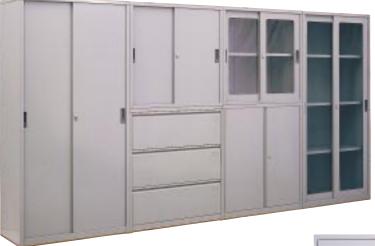

# Cupboards

- Swing Door
- Metal Sliding Door
- Glass Sliding Door

# **Cupboards**

**ARCHIVER** is a name synonymous with aesthetically and ergonomically designed office furniture created to match the interior finishing of most modern offices. All metallic parts are pre-treated with a rust resisting process before painting. During the painting process, epoxy powder paint is sprayed on all metallic components and then baked in an oven to a smooth scratch resistant finish.