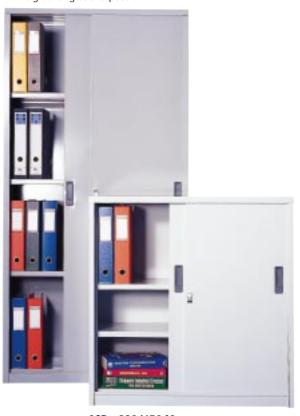

AHD - 1830/450 M

Full height swing door cupboard

ASD - 980/450 M Half height sliding door cupboard

Half height swing door cupboard

## Half height

External: H980 x W900 x D450mm

#### Low height (Sliding Door Only)

External: H850 x W900 x D450mm