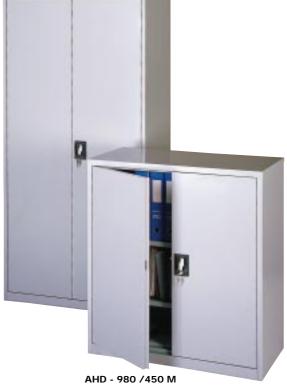

AHD - 1830/450 M

Full height swing door cupboard

ASD - 980/450 M Half height sliding door cupboard

Half height swing door cupboard

### Dimensions

Full height

External: H1830 x W900 x D450mm

## Half height

External: H980 x W900 x D450mm